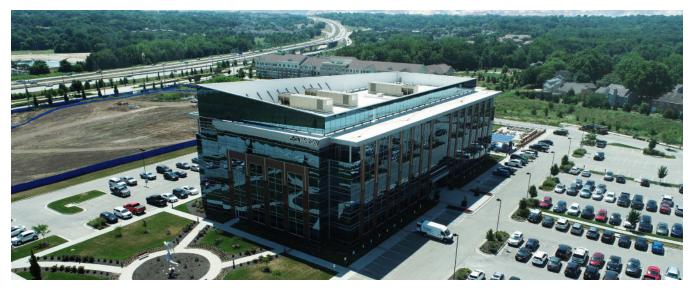

## PROJECT DESCRIPTION

McClure provided final site planning services, and civil site improvement design services for a proposed 125,000 sq. ft. office building with 549 parking spaces on a 6.5 acre site located at CityPlace, in Overland Park, Kansas. McClure also provided survey services to prepare a final plat for the project.

## **PROJECT HIGHLIGHTS:**

• Highlights include assisting the project architect and developer to design a site amenity for the office building use that includes seating areas, outdoor kitchen, fire pit, and lawn areas.