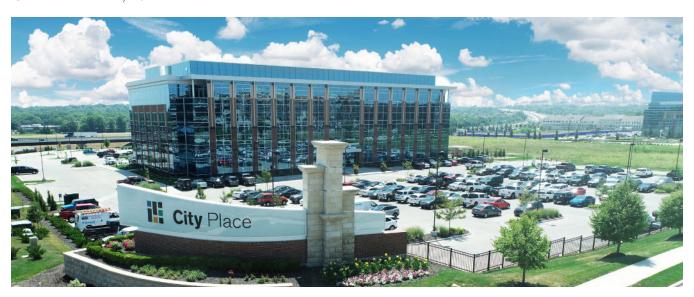

# CITYPLACE CORPORATE CENTER I

OVERLAND PARK, KS

## **PROJECT DESCRIPTION**

McClure provided final site planning services, and civil site improvement design services for a proposed 125,000 sq. ft. office building with 591 parking spaces on a 7.0 acre site located at CityPlace, in Overland Park, Kansas. McClure also provided survey services to prepare a final plat for the project.

## **PROJECT HIGHLIGHTS:**

 Highlights include grading coordination to accommodate a multi-tier retaining wall at the northeast corner of the site that meets strict city retaining wall guidelines and also incorporates development signage.