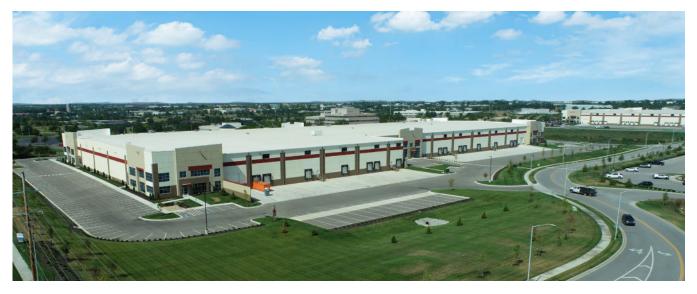

## LENEXA LOGISTICS CENTRE EAST LOT 2, 3, & 4

LENEXA, KS

**COMPLETION DATE** February 2022

## **PROJECT DESCRIPTION**

McClure provided final site planning services, civil site improvement design services, third party construction observation services, and sanitary sewer main installation inspections for a proposed 606,623 sq. ft. warehouse facility building with 464 parking spaces on a 31.0 acre site located at Lenexa Logistics Centre East. McClure also provided design services for a sanitary sewer main extension, design services for 1,700 l.f. of proposed public road extension, and design services for a regional stormwater detention & stormwater treatment to serve the development. McClure also provided survey services to prepare a final plat for the project.