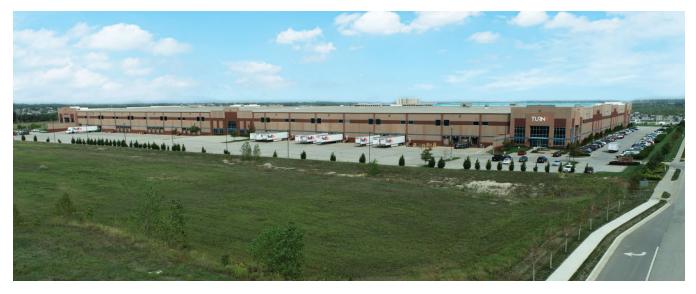

## LENEXA LOGISTICS CENTRE NORTH LOT 5 BUILDING 5

LENEXA, KS

COMPLETION DATE December 2017

## **PROJECT DESCRIPTION**

McClure provided final site planning services, civil site improvement design services, third party construction observation services, and sanitary sewer main installation inspections for a proposed 565,027 sq. ft. warehouse facility building with 471 parking spaces on a 27.4 acre site located at Lenexa Logistics Centre North Ph. 2, in Lenexa Kansas. McClure Also provided civil design services for sanitary sewer main extension and regional stormwater detention & stormwater treatment to serve the development. McClure also provided survey services to prepare a final plat for the project.