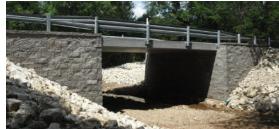

## **PROJECT OVERVIEW**

Morgan County hired McClure to design a replacement structure on Old Five Road using county funds to submit for Soft Match Credit with the Off-System Bridge Replacement and Rehabilitation Program (BRO). The design consisted of precast concrete box girders on a Geosynthetic Reinforced Soil Integrated Bridge System abutments keyed into limestone. The innovative design uses masonry blocks, geotextile fabric and gravel in layers to create a rigid bearing surface to support the superstructure. The GRS-IBS Abutment also reduces the potential for scour . McClure also provided construction observation and permitting services.