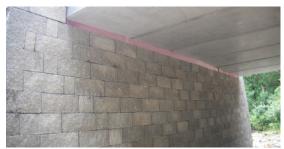

## **PROJECT OVERVIEW**

Morgan County hired McClure to design a replacement structure on Old Five Road using county funds to submit for Soft Match Credit with the Off-System Bridge Replacement and Rehabilitation Program (BRO). The design consisted of precast concrete box girders on a Geosynthetic Reinforced Soil Integrated Bridge System abutments keyed into limestone. The innovative design uses masonry blocks, geotextile fabric and gravel in layers to create a rigid bearing surface to support the superstructure. The GRS-IBS Abutment also reduces the potential for scour . McClure also provided construction observation and permitting services.