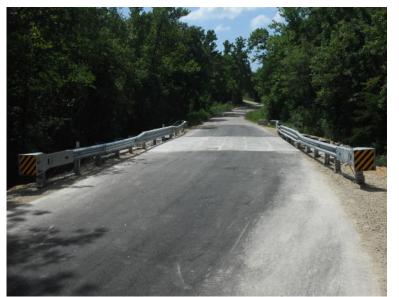

## **PROJECT OVERVIEW**

Morgan County hired McClure to design a replacement structure on Old Five Road using county funds to submit for Soft Match Credit with the Off-System Bridge Replacement and Rehabilitation Program (BRO). The design consisted of precast concrete box girders on a Geosynthetic Reinforced Soil Integrated Bridge System abutments keyed into limestone. The innovative design uses masonry blocks, geotextile fabric and gravel in layers to create a rigid bearing surface to support the superstructure. The GRS-IBS Abutment also reduces the potential for scour . McClure also provided construction observation and permitting services.