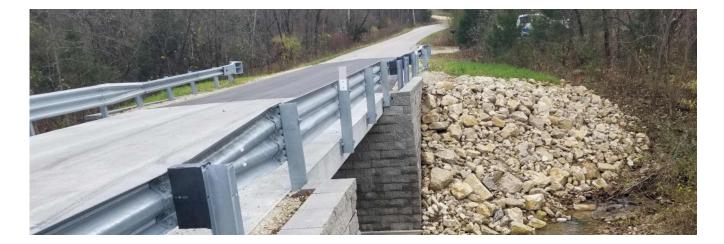

## **PROJECT OVERVIEW**

Morgan County hired McClure to design a replacement structure on Old Five Road using county funds to submit for Soft Match Credit with the Off-System Bridge Replacement and Rehabilitation Program (BRO). The design consisted of precast concrete box girders on a Geosynthetic Reinforced Soil Integrated Bridge System abutments keyed into limestone. The innovative design uses masonry blocks, geotextile fabric and gravel in layers to create a rigid bearing surface to support the superstructure. The GRS-IBS Abutment also reduces the potential for scour . McClure also provided construction observation and permitting services.