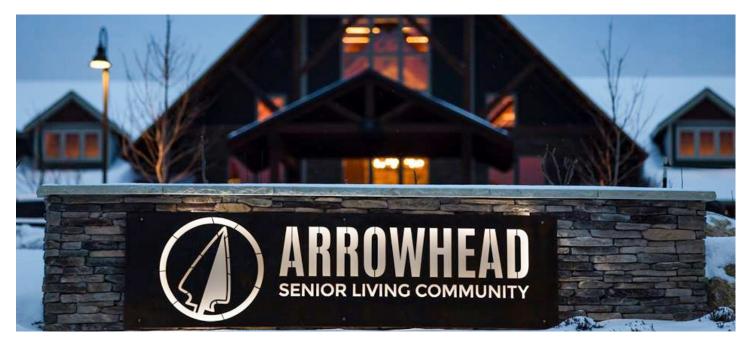

### **PROJECT DESCRIPTION**

McClure provided landscape architectural design, documentation, and construction administration services for the Arrowhead Senior Living facility, completed in January 2019 for Midwest Health. This community is part of a notable location in Osage Beach, MO, just off Highway KK and US Highway 54.

The site was carefully designed to focus on the entry at the new Arrowhead Drive, with the main monument signage and landscaping at this location. The community's entrance off of Highway KK was enhanced in a more subtle manner with landscape berming, smaller-scale signage, and tree material to provide a buffer to the more heavily trafficked road adjacent to the site.